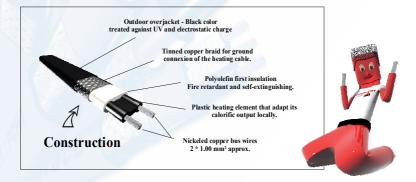

## CABT/De-Icing

The self regulating heating cable CABT/De-Icing is specily designed to prevent against the accumulation of snow or ice on roofs and gutters.

The innovative technology of the Technitrace self-regulating heating adpts its calorific output (W/m) at each point. In presence of snow or ice, its calorific output will increase locally to melt the snow or the ice. When the heating cable will be in a dry atmosphere it will reduce its calorific output saving energy.