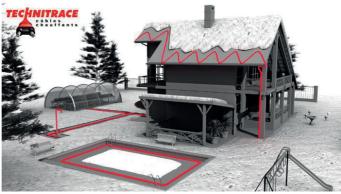

## **Applications**

- snow removal of roofs and particularly at low slopes,
- snow removal of gutters, connecting gutters between roofs,
- snow removal of gutter runs and heaving pipes,
- de-icing of the evacuation gutter, ...